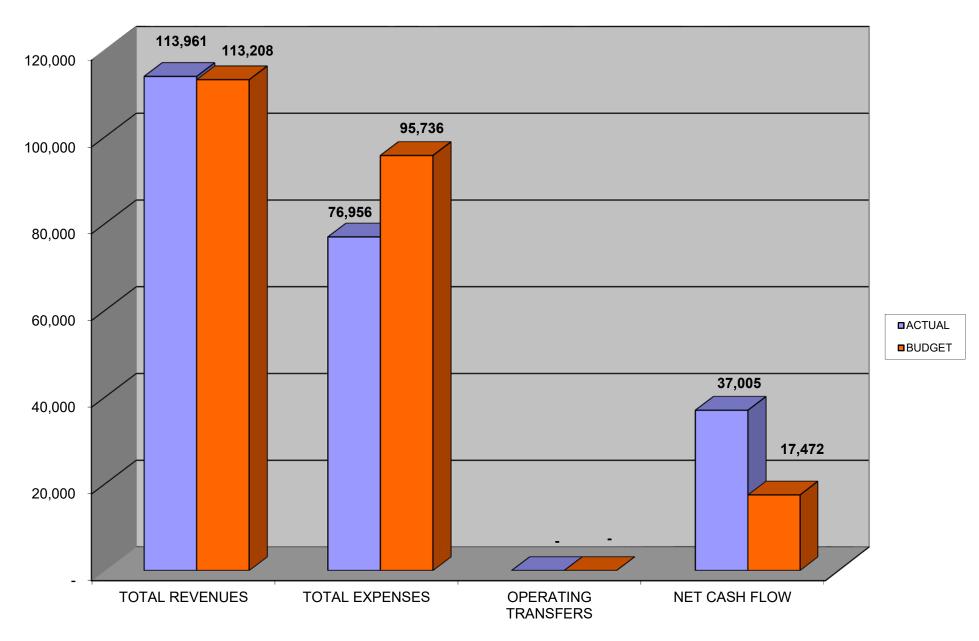

# FISCAL YEAR ENDING DECEMBER 31, 2020

# **Financial Statements**

February 28, 2020

#### **Avon Park Housing Authority**



Year to Date Net Income

#### AVON PARK HOUSING AUTHORITY SCHEDULE OF CASH/INVESTMENT ACCOUNT BALANCES As of February 28, 2020

COCC

1111.00 GENERAL FUND-COCC 1111.40 FSS ESCROW

175,050 -TOTAL 175,050 RIDGEDALE 1111.01 GENERAL FUND CHECKING 1114.00 SECURITY DEPOSITS 1162.05 ESCROW MIP 1162.06 ESCROW RESERVE REPLACEMENT 1162.07 ESCROW INSURANCE 1162.08 RESIDUAL RECEIPTS RESERVES

GRAND TOTAL CASH ACCOUNTS \_\_\_\_\_\_\_ 309,852

19,665

6,591

1,748 49,393

9,858

47,549 **134,802** 

TOTAL

#### **APHA CONSOLIDATED**



#### APHA CONSOLIDATED- STATEMENT OF NET POSITION

| ASSET                                                                                                                               | s