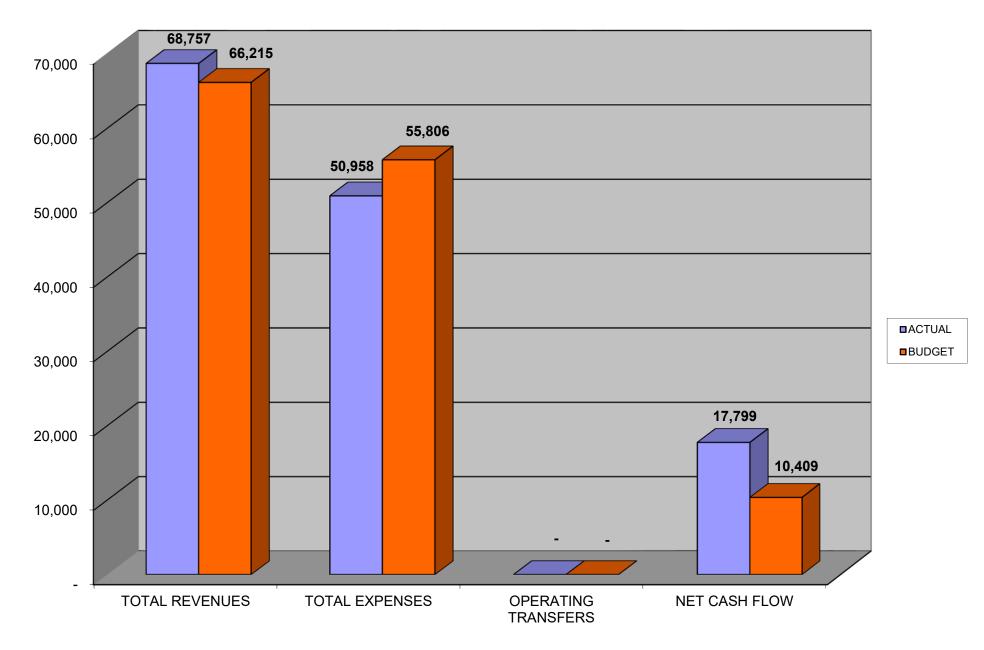

#### AVON PARK HOUSING AUTHORITY SCHEDULE OF CASH/INVESTMENT ACCOUNT BALANCES As of February 28, 2020

COCC

1111.00 GENERAL FUND-COCC 1111.40 FSS ESCROW

175,050 -TOTAL 175,050 RIDGEDALE 1111.01 GENERAL FUND CHECKING 1114.00 SECURITY DEPOSITS 1162.05 ESCROW MIP 1162.06 ESCROW RESERVE REPLACEMENT 1162.07 ESCROW INSURANCE 1162.08 RESIDUAL RECEIPTS RESERVES