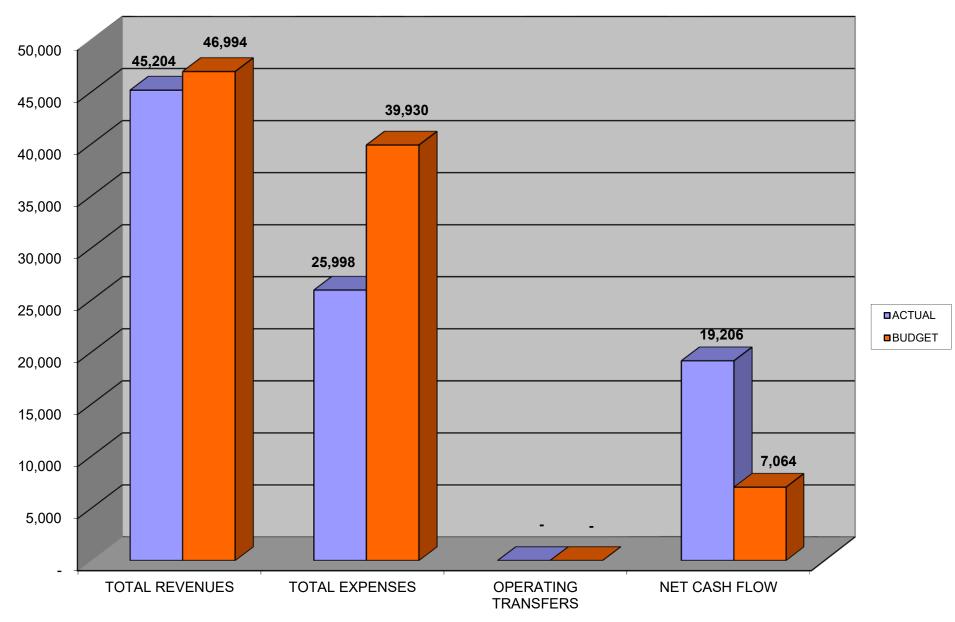

| -                       | -                                     |
| 4590.6 OTHER FEES                                |                                   |                                   |                |                              |                                  |                                  |                |                              |                         |                                       |
| TOTAL OTHER GENERAL EXPENSES                     |                                   | <u> </u>                          | <u>(1.292)</u> | <u>0%</u>                    | <u>645</u>                       | 2,583                            | <u>(1.938)</u> | <u>25%</u>                   | <u>    15,500</u>       | <u> </u>                              |



### **COCC - STATEMENT OF NET POSITION**

| ASSET                                                                                                                      | <u>'S</u>