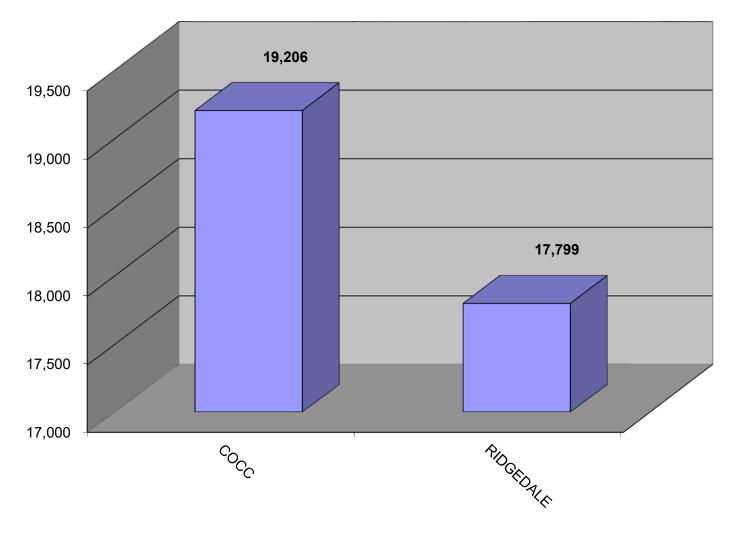

# FISCAL YEAR ENDING DECEMBER 31, 2020

# **Financial Statements**

February 28, 2020

#### **Avon Park Housing Authority**



Year to Date Net Income

#### AVON PARK HOUSING AUTHORITY SCHEDULE OF CASH/INVESTMENT ACCOUNT BALANCES As of February 28, 2020

COCC

1111.00 GENERAL FUND-COCC 1111.40 FSS ESCROW

175,050 -TOTAL 175,050 RIDGEDALE 1111.01 GENERAL FUND CHECKING 1114.00 SECURITY DEPOSITS 1162.05 ESCROW MIP 1162.06 ESCROW RESERVE REPLACEMENT 1162.07 ESCROW INSURANCE 1162.08 RESIDUAL RECEIPTS RESERVES

GRAND TOTAL CASH ACCOUNTS \_\_\_\_\_\_\_ 309,852

19,665

6,591

1,748 49,393

9,858

47,549 **134,802** 

TOTAL

#### **APHA CONSOLIDATED**



#### APHA CONSOLIDATED- STATEMENT OF NET POSITION

| ASSET                                                                                                                               | s