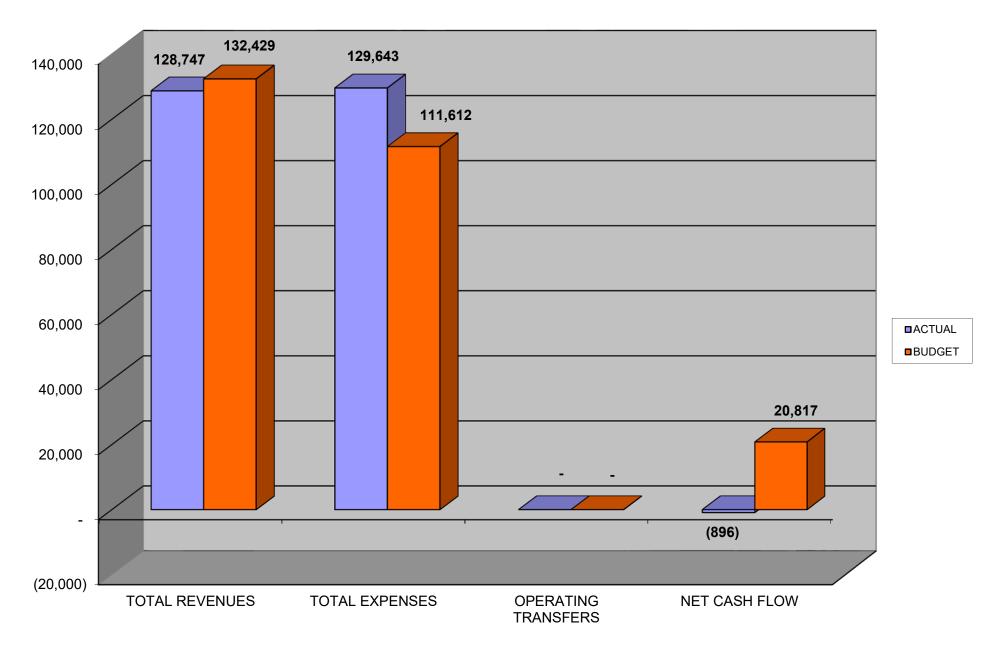

| RIDGEDALE                          |         |
|------------------------------------|---------|
| 1111.01 GENERAL FUND CHECKING      | 8,422   |
| 1114.00 SECURITY DEPOSITS          | 6,249   |
| 1162.05 ESCROW MIP                 | 2,522   |
| 1162.06 ESCROW RESERVE REPLACEMENT | 35,333  |
| 1162.07 ESCROW INSURANCE           | 12,912  |
| 1162.08 RESIDUAL RECEIPTS RESERVES | 47,491  |
| TOTAL                              | 112,928 |