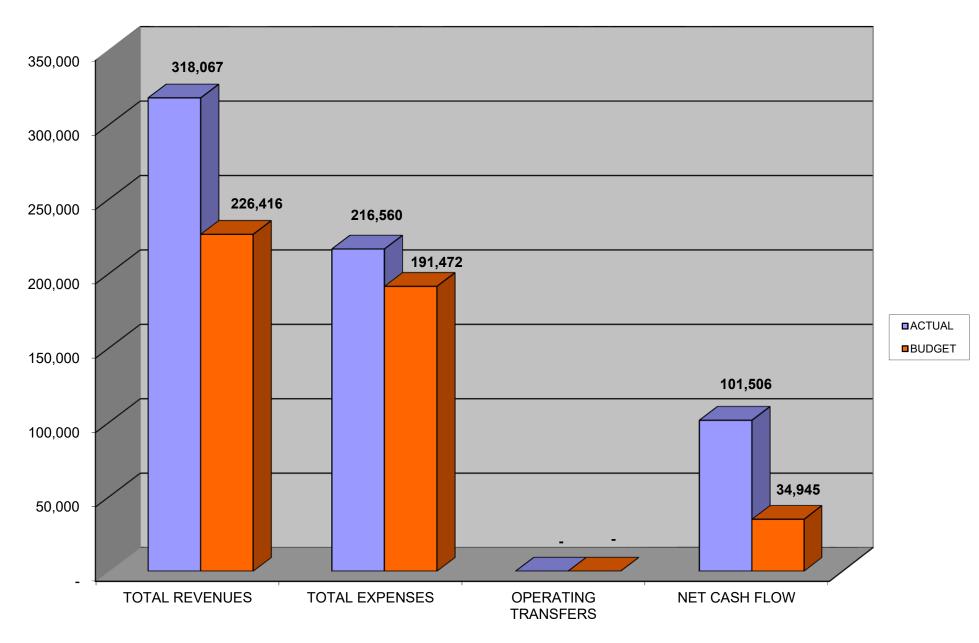

rity**



Year to Date Net Income

#### AVON PARK HOUSING AUTHORITY SCHEDULE OF CASH/INVESTMENT ACCOUNT BALANCES As of April 30, 2019

COCC

1111.00 GENERAL FUND-COCC 1111.40 FSS ESCROW

|       | 105,901 |  |
|-------|---------|--|
|       | -       |  |
| TOTAL | 105,901 |  |

| RIDGEDALE                          |         |
|------------------------------------|---------|
| 1111.01 GENERAL FUND CHECKING      | 8,422   |
| 1114.00 SECURITY DEPOSITS          | 6,249   |
| 1162.05 ESCROW MIP                 | 2,522   |
| 1162.06 ESCROW RESERVE REPLACEMENT | 35,333  |
| 1162.07 ESCROW INSURANCE           | 12,912  |
| 1162.08 RESIDUAL RECEIPTS RESERVES | 47,491  |
| TOTAL                              | 112,928 |

#### GRAND TOTAL CASH ACCOUNTS \_\_\_\_\_218,829

#### **APHA CONSOLIDATED**



### APHA CONSOLIDATED- STATEMENT OF NET POSITION

| ASSET                                                                                                                               | S