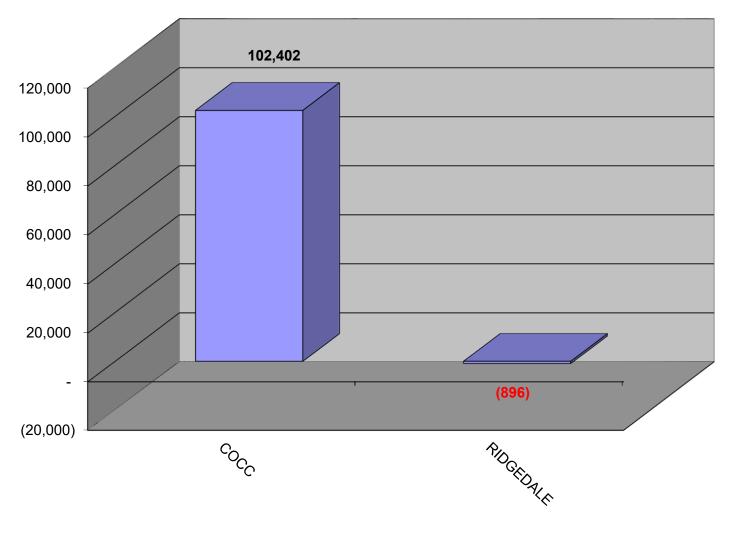

#### **Avon Park Housing Authority**

Year to Date Net Income

#### AVON PARK HOUSING AUTHORITY SCHEDULE OF CASH/INVESTMENT ACCOUNT BALANCES As of April 30, 2019

COCC

1111.00 GENERAL FUND-COCC 1111.40 FSS ESCROW

|       | 105,901 |  |
|-------|---------|--|
|       | -       |  |
| TOTAL | 105,901 |  |

| RIDGEDALE                          |         |
|------------------------------------|---------|
| 1111.01 GENERAL FUND CHECKING      | 8,422   |
| 1114.00 SECURITY DEPOSITS          | 6,249   |
| 1162.05 ESCROW MIP                 | 2,522   |
| 1162.06 ESCROW RESERVE REPLACEMENT | 35,333  |
| 1162.07 ESCROW INSURANCE           | 12,912  |
| 1162.08 RESIDUAL RECEIPTS RESERVES | 47,491  |
| TOTAL                              | 112,928 |

#### GRAND TOTAL CASH ACCOUNTS \_\_\_\_\_218,829