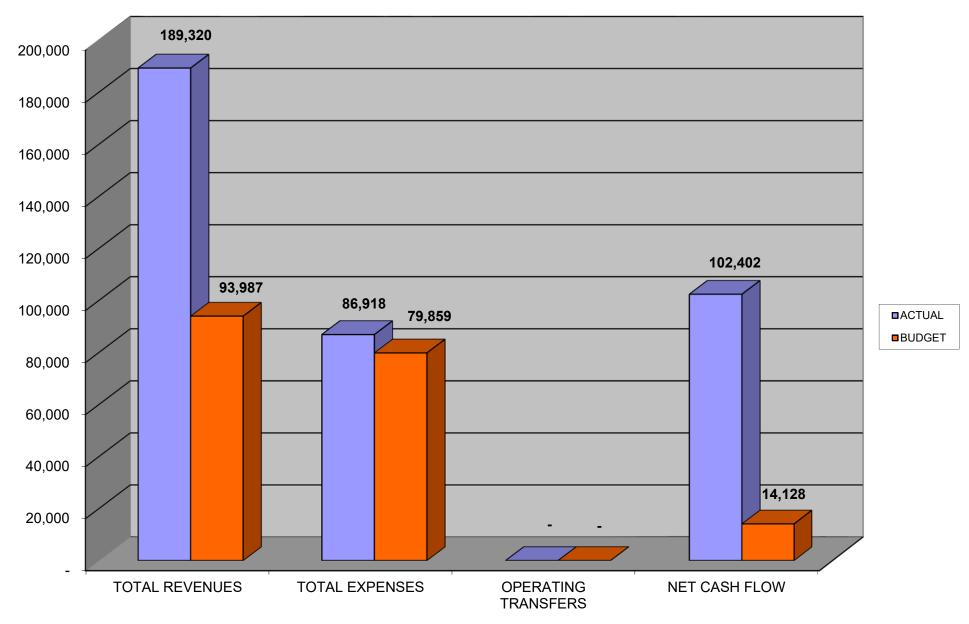

#### AVON PARK HOUSING AUTHORITY SCHEDULE OF CASH/INVESTMENT ACCOUNT BALANCES As of April 30, 2019

COCC

1111.00 GENERAL FUND-COCC 1111.40 FSS ESCROW

|       | 105,901 |  |
|-------|---------|--|
|       | -       |  |
| TOTAL | 105,901 |  |